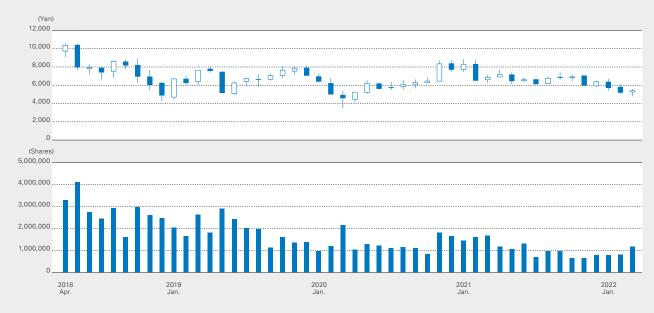

## • Stock price/trading volume (In the months April 2018 to March 2022)

Hirata Integrated Report 2022