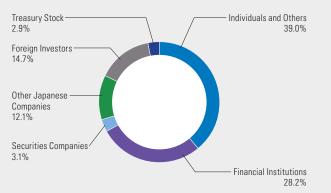

|
| Yuichiro Hirata                                                         | 291,600                              | 2.79                                |
| NIKKON Holdings Co., Ltd.                                               | 272,400                              | 2.61                                |
| Hirata Corporation Employees<br>Stockholdings                           | 265,410                              | 2.54                                |
| SANYO DENKI CO., LTD.                                                   | 192,900                              | 1.85                                |

Note: In addition to the above, the Company holds 310,711 treasury shares. The shareholding ratios are calculated after deducting

## • Distribution of Shares by Shareholder



## • Distribution of Shares by Number of Shares



## • Stock price/trading volume (In the months April 2018 to March 2022)



Hirata Integrated Report 2022