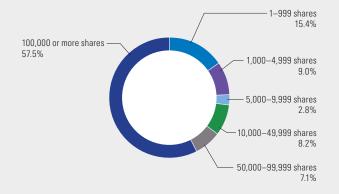

| 291,600                              | 2.79                                |
| NIKKON Holdings Co., Ltd.                                               | 272,400                              | 2.61                                |
| Hirata Corporation Employees<br>Stockholdings                           | 265,410                              | 2.54                                |
| SANYO DENKI CO., LTD.                                                   | 192,900                              | 1.85                                |

Note: In addition to the above, the Company holds 310,711 treasury shares. The shareholding ratios are calculated after deducting

## • Distribution of Shares by Shareholder



## • Distribution of Shares by Number of Shares



## • Stock price/trading volume (In the months April 2018 to March 2022)



Hirata Integrated Report 2022